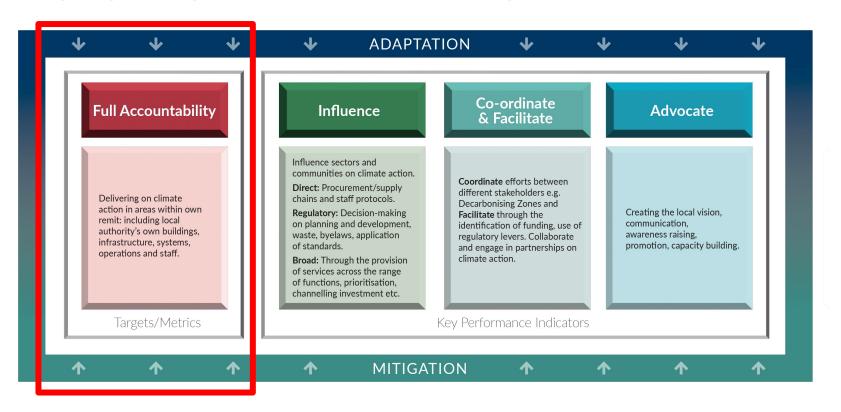

Action Policy Context**



 Informed by and translated from International and EU Climate Policy responses:

#### National Climate Objective

to reduce the extent of further global warming, pursue and achieve, by no later than the end of the year 2050, the transition to a climate resilient, biodiversity rich, environmentally sustainable and climate neutral economy

#### LOCAL AUTHORITY CLIMATE ACTION PLANS

#### Local Authority Climate Action Plans will:

- Provide a strong emphasis on a placebased approach to climate action
- Deliver and promote evidence-based and integrated climate action by way of adaptation and mitigation measures
- Translate and provide strategic direction at local and community levels on the delivery of the national climate objective



## LA SCOPE ON CLIMATE ACTION



## SCOPE: FULL ACCOUNTABILITY



## LA SCOPE ON CLIMATE ACTION





#### LA CAP TIMEFRAME

- Ministerial Request c.24<sup>th</sup>
   February 2023
- Stages of statutory plan making
  - Initiation
  - Draft Plan
  - Completion
- Adopted on or before 23<sup>rd</sup>
   February 2024
- Effective for 5 years from date of adoption





An Roinn Talmhaíochta, Bia agus Mara Department of Agriculture, Food and the Marine



An Roinn Comhshaoil, Aeráide agus Cumarsáide Department of the Environment, Climate and Communications







Oifig Réigiúnach um Ghníomhú ar son na hAeráide Rialtas Áitiúil Cósta Atlantach Theas















## **Key Consensus from workshop**

"You can't tackle Climate Action without tackling Water"

"The crossover in the challenges is huge...the co-benefits of the soluti