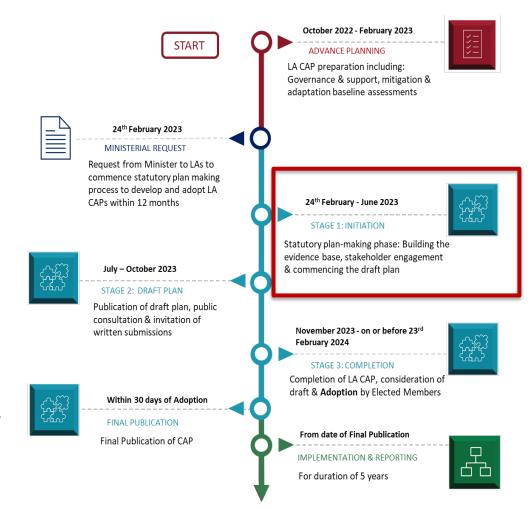

#### LA CAP TIMEFRAME

- Ministerial Request c.24<sup>th</sup>
   February 2023
- Stages of statutory plan making
  - Initiation
  - Draft Plan
  - Completion
- Adopted on or before 23<sup>rd</sup>
   February 2024
- Effective for 5 years from date of adoption