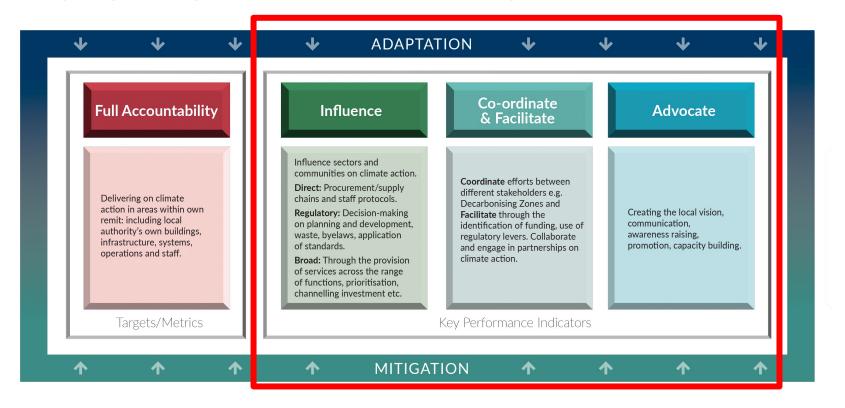

ational and EU Climate Policy responses:

#### National Climate Objective

to reduce the extent of further global warming, pursue and achieve, by no later than the end of the year 2050, the transition to a climate resilient, biodiversity rich, environmentally sustainable and climate neutral economy

#### LOCAL AUTHORITY CLIMATE ACTION PLANS

#### Local Authority Climate Action Plans will:

- Provide a strong emphasis on a placebased approach to climate action
- Deliver and promote evidence-based and integrated climate action by way of adaptation and mitigation measures
- Translate and provide strategic direction at local and community levels on the delivery of the national climate objective



## LA SCOPE ON CLIMATE ACTION



## SCOPE: FULL ACCOUNTABILITY



## LA SCOPE ON CLIMATE ACTION





#### LA CAP TIMEFRAME

- Ministerial Request c.24<sup>th</sup>
   February 2023
- Stages of statutory plan making
  - Initiation
  - Draft Plan
  - Completion
- Adopted on or before 23<sup>rd</sup>
   February 2024
- Effective for 5 years from date of adoption





An Roinn Talmhaíochta, Bia agus Mara Department of Agriculture, Food and the Marine



An Roinn Comhshaoil, Aeráide agus Cumarsáide Department of the Environment, Climate and Communications







Oifig Réigiúnach um Ghníomhú ar son na hAeráide Rialtas Áitiúil Cósta Atlantach Theas















## **Key Consensus from workshop**

"You can't tackle Climate Action without tackling Water"

"The crossover in the challenges is huge...the co-benefits of the solutions are huge"



#### Frame Climate Actions that deliver on both!