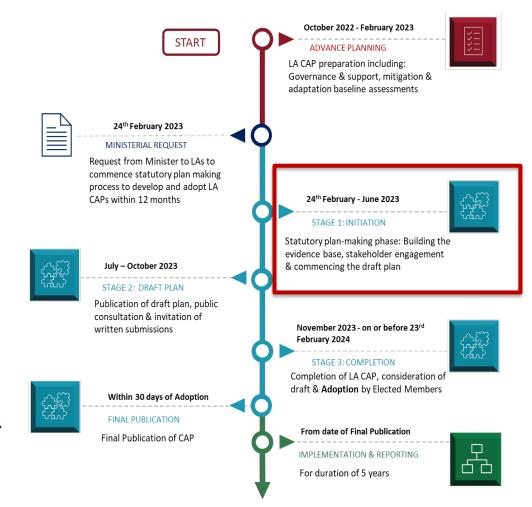

#### LA CAP TIMEFRAME

- Ministerial Request c.24<sup>th</sup>
   February 2023
- Stages of statutory plan making
  - Initiation
  - Draft Plan
  - Completion
- Adopted on or before 23<sup>rd</sup>
   February 2024
- Effective for 5 years from date of adoption